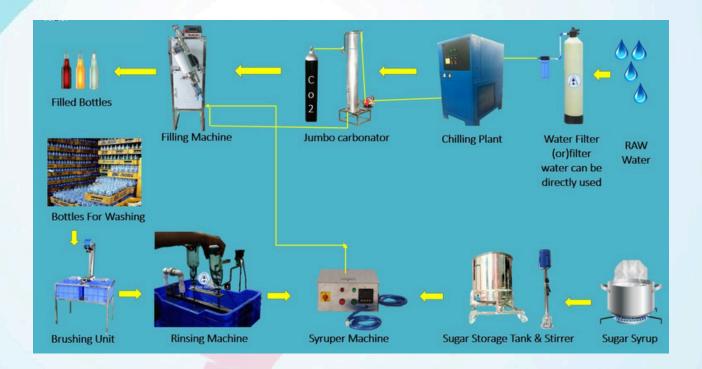

# Goli Soda Plant

At COEQUAL INFOTECH PVT LTD, we bring together time-tested tradition and cutting-edge innovation with our advanced Goli soda Plant solutions. Designed to meet the growing demand for nostalgic, fizzy beverages, our plants are built for efficiency, hygiene, and quality. Whether you are an entrepreneur or an established bottler, our Goli soda Plant ensures consistent production with minimal maintenance.

### **Features:**

- Robust stainless steel construction for durability and hygiene
- High-speed filling and capping units
- Easy operation with minimal manpower
- Energy-efficient systems
- Customizable capacity as per business needs

#### **Uses of Goli Soda Plant:**

The classic charm of goli soda never fades. But to meet modern-day expectations of quality and safety, an efficient bottling solution is crucial. Our Goli soda Plant in Bangalore combines traditional bottle design with automated filling and sealing technology. It is perfect for businesses aiming to scale up while retaining authenticity.